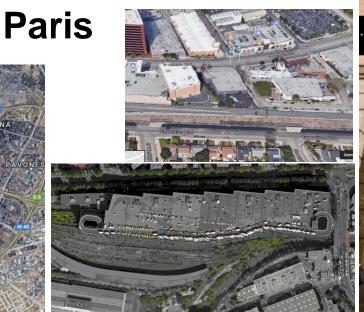

### Amazon Los Angeles urban warehouses

From 20,000 to 80,000 sq ft facilities

From very urban to more industrial, and to more suburban neighborhoods

https://www.moneypi xels.com/rideshare/l ocations/city/Los%2 0Angeles CA

#### Discreet buildings