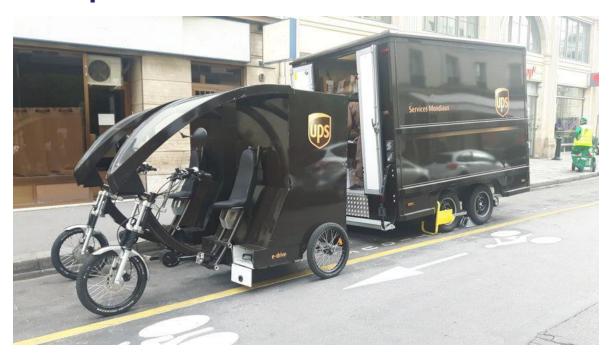

#### UPS, pilot in Paris 02, 2019

Ubismart and Libner, pilot tested in Paris 08, 2017