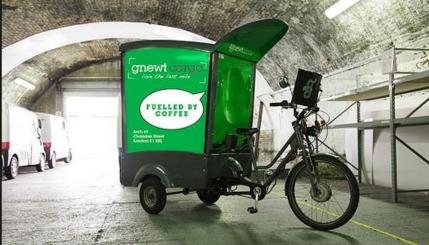

#### Barcelona

**Santa Monica** 

Micro-hubs: Gnewt Cargo in London close to Waterloo Station