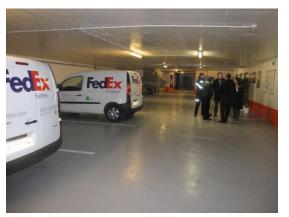

80,000 sq ft facilities

From very urban to more industrial, and to more suburban neighborhoods

https://www.moneypi xels.com/rideshare/l ocations/city/Los%2 0Angeles CA

#### Discreet buildings









### Facility traffic in and out of three Amazon facilities, Sacramento, 2019



Figure 5: Daily Facility Traffic



Source: Jaller, 2019

# Promoting urban warehouses through direct RFPs (1) Multi-purpose tenders

 'Reinvent Paris': former industrial buildings or gas stations proposed for all kinds of development



Porte Champerret Sogaris project

### "Reinvent the Seine": use of available parcels, brownfields by the river



## Promoting urban warehouses through direct RFPs (2) Logistics-only tenders

 Since mid-2000s: underground municipal parks

Concorde



Louvre



**Pyramides** 



Beaugrenelle



### Porte de Pantin under the peripheral highway





Amazon Prime Now in 50 city centers around the world



#### Barcelona

**Santa Monica** 















Micro-hubs: Gnewt Cargo in London close to Waterloo Station



### FedEx micro-hub on the Seine river in Paris