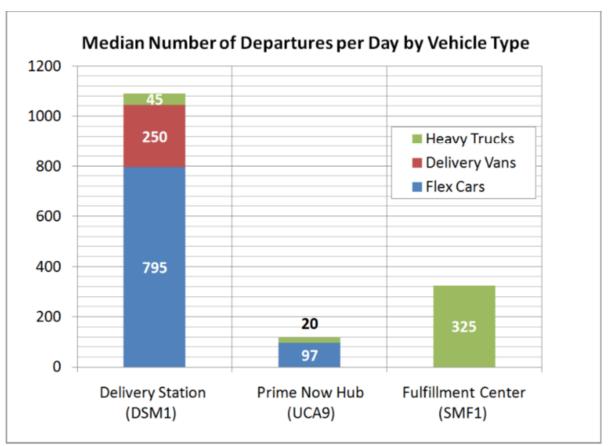

### Facility traffic in and out of three Amazon facilities, Sacramento, 2019

Figure 5: Daily Facility Traffic

Source: Jaller, 2019