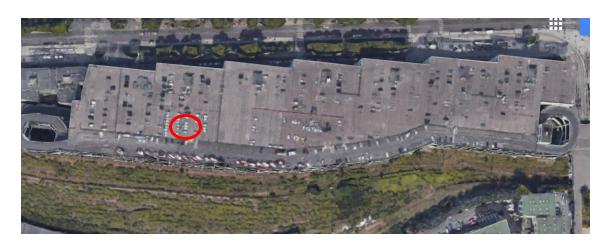

### Amazon Los Angeles urban warehouses

From 20,000 to 80,000 sq ft facilities

From very urban to more industrial, and to more suburban neighborhoods

https://www.moneypi xels.com/rideshare/l ocations/city/Los%2 0Angeles CA

#### Discreet buildings