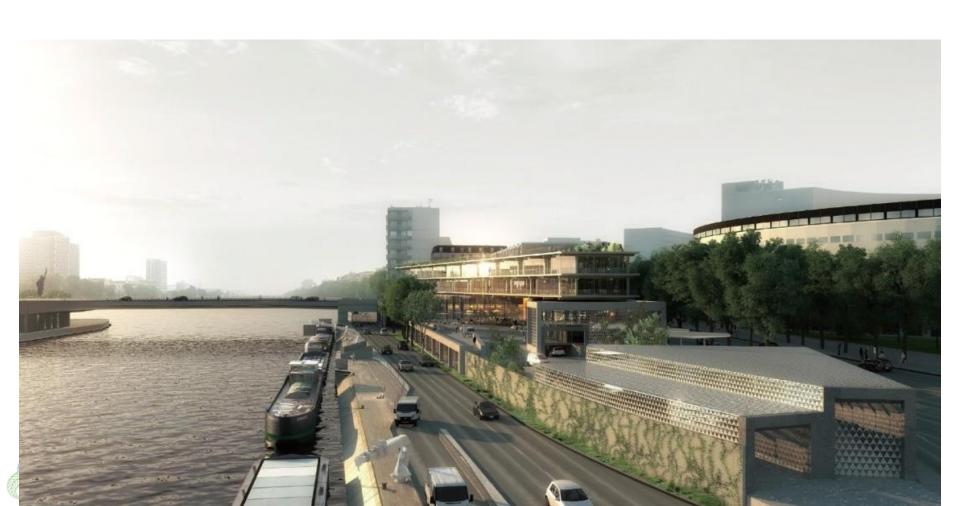

d 10 euros/sq ft/year



#### 2019: building in full operation

Actual rental price: 20 euros/sq ft/year



### Amazon Los Angeles urban warehouses



From 20,000 to 80,000 sq ft facilities

From very urban to more industrial, and to more suburban neighborhoods

https://www.moneypi xels.com/rideshare/l ocations/city/Los%2 0Angeles CA

#### Discreet buildings









### Facility traffic in and out of three Amazon facilities, Sacramento, 2019



Figure 5: Daily Facility Traffic



Source: Jaller, 2019

# Promoting urban warehouses through direct RFPs (1) Multi-purpose tenders

 'Reinvent Paris': former industrial buildings or gas stations proposed for all kinds of development



Porte Champerret Sogaris project

### "Reinvent the Seine": use of available parcels, brownfields by the river



## Promoting urban warehouses through direct RFPs (2) Logistics-only tenders

 Since mid-2000s: underground municipal parks

Concorde



Louvre



**Pyramides** 



Beaugrenelle



### Porte de Pantin under the peripheral highway





Amazon Prime Now in 50 city centers around the world



#### Barcelona

**Santa Monica** 















Micro-hubs: Gnewt Cargo in London close to Waterloo Station



### FedEx micro-hub on the Seine river in Paris