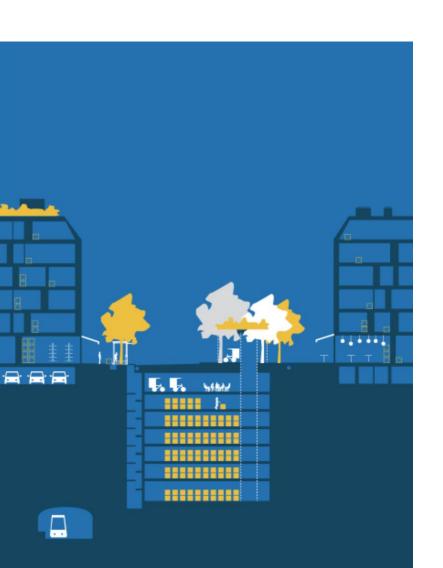

### Paris Grenier Saint-Lazard "reversed building" project (Sogaris, Syvil)

- Storage for local businesses and residents
- Conciergerie on streetlevel