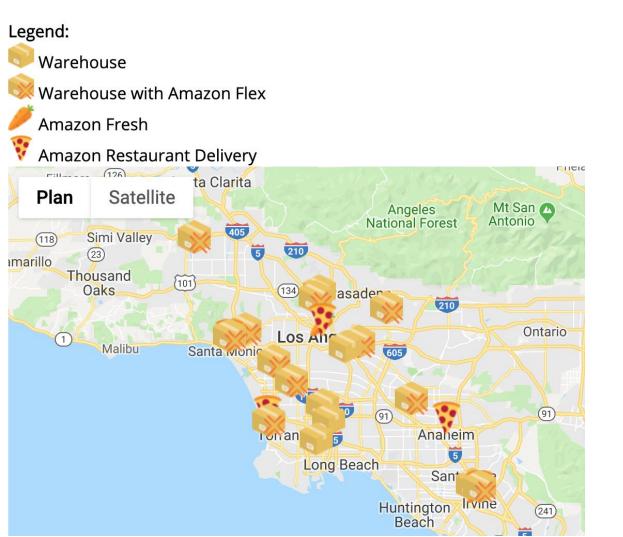

### Amazon Los Angeles urban warehouses

From 20,000 to 80,000 sq ft facilities

From very urban to more industrial, and to more suburban neighborhoods

https://www.moneypi xels.com/rideshare/l ocations/city/Los%2 0Angeles CA

#### Discreet buildings