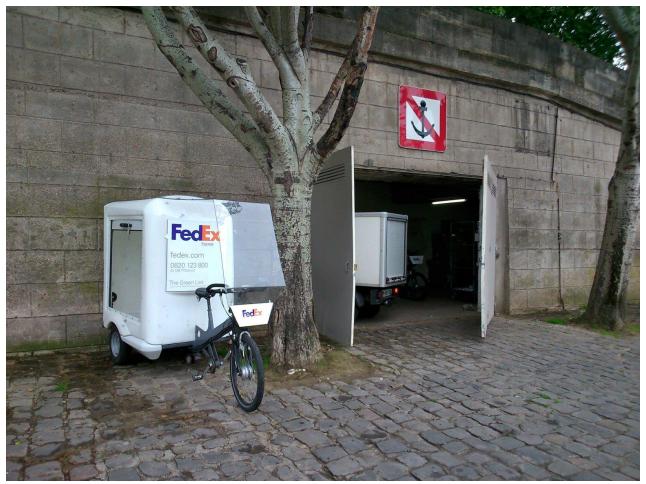

re 5: Daily Facility Traffic



Source: Jaller, 2019

# Promoting urban warehouses through direct RFPs (1) Multi-purpose tenders

 'Reinvent Paris': former industrial buildings or gas stations proposed for all kinds of development



Porte Champerret Sogaris project

### "Reinvent the Seine": use of available parcels, brownfields by the river



## Promoting urban warehouses through direct RFPs (2) Logistics-only tenders

 Since mid-2000s: underground municipal parks

Concorde



Louvre



**Pyramides** 



Beaugrenelle



### Porte de Pantin under the peripheral highway





Amazon Prime Now in 50 city centers around the world



#### Barcelona

**Santa Monica** 















Micro-hubs: Gnewt Cargo in London close to Waterloo Station



### FedEx micro-hub on the Seine river in Paris