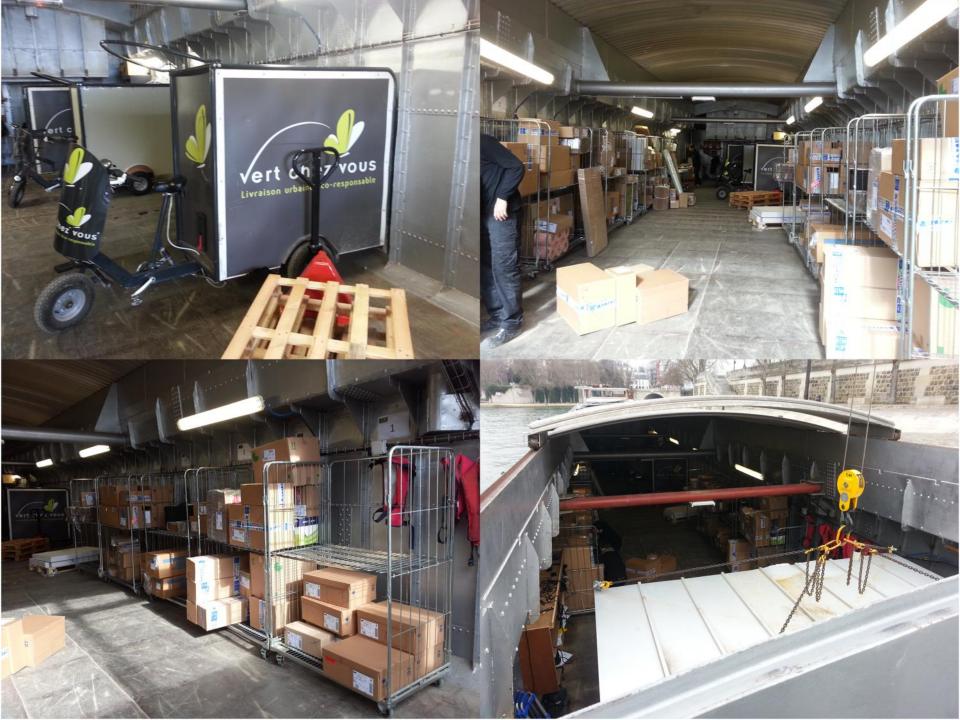

### Amazon in Barcelona

In a former printing facility







#### Clean delivery vehicles

### gnewt

**OUR SOLUTION** 

CLIENTS/PARTNERS

CONTACT

JOIN US









E-Vito



Boxer













#### UPS, pilot in Paris 02, 2019





Ubismart and Libner, pilot tested in Paris 08, 2017











## The new logistics real estate frontier: urban warehouses

Warehouses located in an urban environment

Part of the "invisible city logistics innovations"





Electric vans on roof



#### Brooklyn 640 Columbia Street, Red Hook (for 2020)





https://www.640columbia.com/#overview





#### Typology of urban logistics facilities

#### TYPOLOGIE DES ESPACES LOGISTIQUES URBAINS

**NOVEMBRE 2017** 





- French logistics real estate developers' organization
- www.afilog.org/logurbaine/ty pologie/
- Logistics gateway
- Urban warehouse
- Urban distribution hub
- Urban delivery micro-hub

Saidi, Maréchal, Dablanc, 2018

### Paris Grenier Saint-Lazard "reversed building" project (Sogaris, Syvil)



- Storage for local businesses and residents
- Conciergerie on streetlevel



#### Chapell