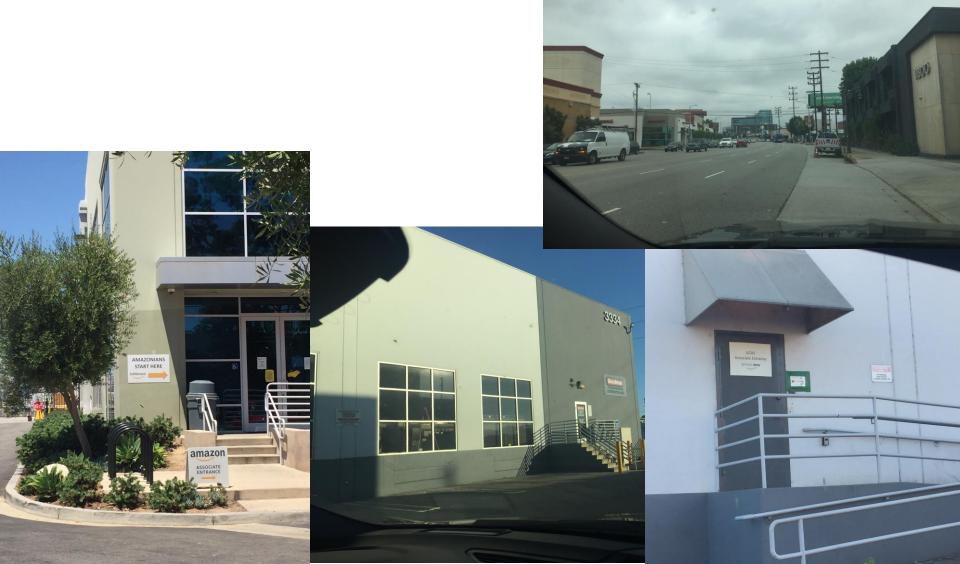

### Amazon Los Angeles urban warehouses

From 20,000 to 80,000 sq ft facilities

From very urban to more industrial, and to more suburban neighborhoods

https://www.moneypi xels.com/rideshare/l ocations/city/Los%2 0Angeles CA

#### Discreet buildings