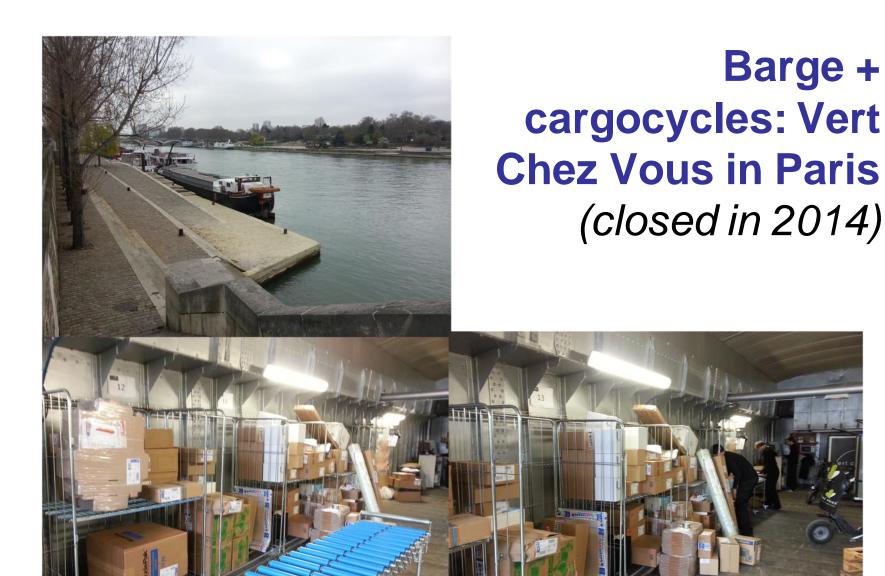

### Amazon in Barcelona

In a former printing facility







#### Clean delivery vehicles

### gnewt

**OUR SOLUTION** 

CLIENTS/PARTNERS

CONTACT

JOIN US









E-Vito



Boxer













#### UPS, pilot in Paris 02, 2019





Ubismart and Libner, pilot tested in Paris 08, 2017











## The new logistics real estate frontier: urban warehouses

Warehouses located in an urban environment

Part of the "invisible city logistics innovations"





Electric vans on roof



#### Brooklyn 640 Columbia Street, Red Hook (for 2020)





https://www.640columbia.com/#overview





#### Typology of urban logistics facilities

#### TYPOLOGIE DES ESPACES LOGISTIQUES URBAINS

**NOVEMBRE 2017** 





- French logistics real estate developers' organization
- www.afilog.org/logurbaine/ty pologie/
- Logistics gateway
- Urban warehouse
- Urban distribution hub
- Urban delivery micro-hub

Saidi, Maréchal, Dablanc, 2018

### Paris Grenier Saint-Lazard "reversed building" project (Sogaris, Syvil)



- Storage for local businesses and residents
- Conciergerie on streetlevel



#### Cha