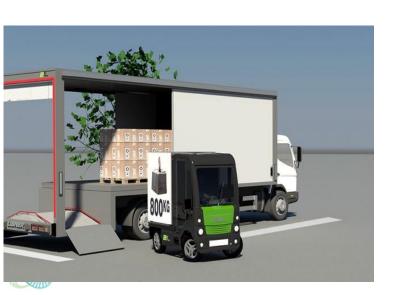

#### UPS, pilot in Paris 02, 2019

Ubismart and Libner, pilot tested in Paris 08, 2017